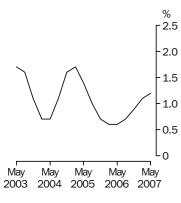

#### Full-time adult total earnings

Quarterly % change in trend estimates All Sectors