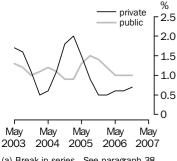

#### Full-time adult total earnings

Quarterly % change in trend estimates Private and Public (a)

(a) Break in series. See paragraph 38 of the Explanatory Notes.